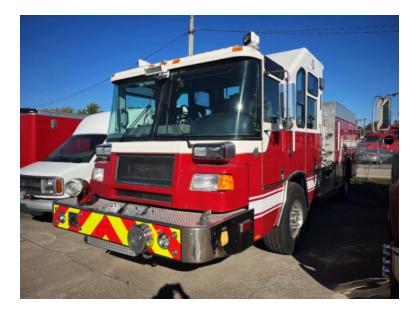

## 2001 Pierce Quantum Pumper

- O 2001 Pierce Quantum Pumper
- Diesel Engine
- O Driver's Side Discharges: 2 1/2"
- O Booster Reels

- O Quantum Pierce Chassis
- O Automatic Transmission
- Officer's Side Discharge: (2) 2 1/2", (1) 5"
- Crosslays/Speedlays: Crosslays: (3)

Contact Us

Office : 256.776.7786 Email : sales@firetruckmall.com Website: www.firetruckmall.com

15410 US Highway 231, Union Grove, AL 35175 Stock #: 19005 Price: \$115,000

- O Seating for 4; 3 SCBA seats
- O Hale 750 GPM Side-Mount Pump
- O "
  - Additional equipment not included with purchase unless otherwise listed. Mileage readings may not be real-time and should be confirmed.