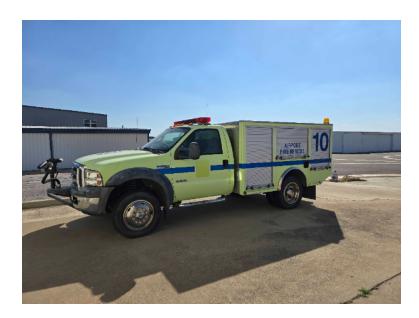

## 2006 Ford F-550 4x4 Commercial ARFF Brush Truck

 ○ 2006 Ford F-550 4x4 Commercial ARFF Brush Truck ○ F-550 4x4 Ford Chassis

O Seating for 2;

○ Ford 6.0L Diesel Engine

 Ford Torqshift 5-speed Automatic Transmission Firefox 3463 Pump

○ 200 Gallon Steel Tank

O (1) Foam Cell

Pump & Roll

0

O Mileage: 17,819

 Additional equipment not included with purchase unless otherwise listed.

Brindlee Mountain Fire Apparatus is one of the world's largest used fire truck sales and service companies. Based just outside of Huntsville, Alabama, the company has forty-five full-time personnel occupying over 12,000 square feet. Our mechanics, all of whom are EVT certified, perform pump tests, general repairs, preventative maintenance, and body, collision, and paint work on over 500 used fire trucks every year. Visit us online at www.firetruckmall.com