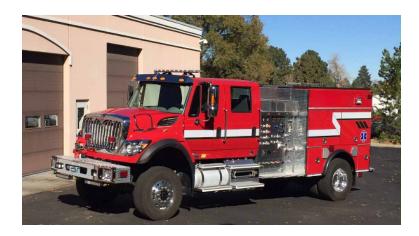

## 2016 BME International 4x4 Commercial Quick Attack

- 2016 BME International 4x4 Commercial
  - Quick Attack
- 500 Gallon Tank

- O 4x4 International Chassis
- 250 GPM Side-Mount Pump

O 20 Gallon Foam Cell

- Odin Cobra 250 GPM CAFS pump
- Pump & Roll

O Booster Reel

- Crosslays/Speedlays: Crosslays
- O Mileage: 11,059

Additional equipment not included with

Brindlee Mountain Fire Apparatus is one of the world's largest used fire truck sales and service companies. Based just outside of Huntsville, Alabama, the company has forty-five full-time personnel occupying over 12,000 square feet. Our mechanics, all of whom are EVT certified, perform pump tests, general repairs, preventative maintenance, and body, collision, and paint work on over 500 used fire trucks every year. Visit us online at www.firetruckmall.com