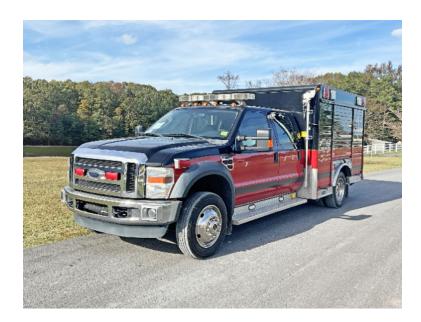

## 2008 Hackney Ford Commercial Light Rescue

 2008 Hackney Ford Commercial Light Rescue

○ Ford 6.4L 350 HP Diesel Engine

Air Conditioning

 Additional equipment not included with purchase unless otherwise listed. Mileage readings may not be real-time and should be confirmed. ○ F-550 XLT Ford Chassis

O Automatic Transmission

O Engine Hours: 8,182

O Length: 21' 10"

O Seating for 5;

0

O Mileage: 57,921

O Height: Truck Height: 6' 8"

O GVWR: 17,950 O Wheelbase: 176"