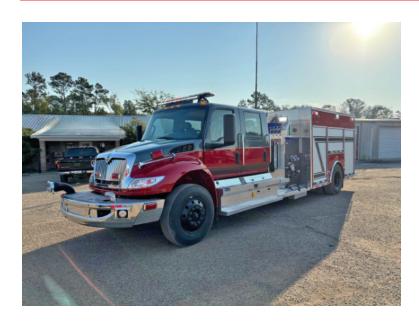

## 2025 Deep South International Commercial Pumper

- 2025 Deep South International Commercial Pumper
- O International Chassis

NEW BUILD

- O Hale 1500 GPM Top-Mount Pump
- O 1000 Gallon Tank

0

- O Aluminum Hose Bed Cover
- O Mileage: 385

Front Suction and Discharge

O Front Bumper Extension

**Driver MIV** 

Double High Body with Roll Up

Doors

Shelving and Trays

Rear Fill Line

Firetech Brow Light