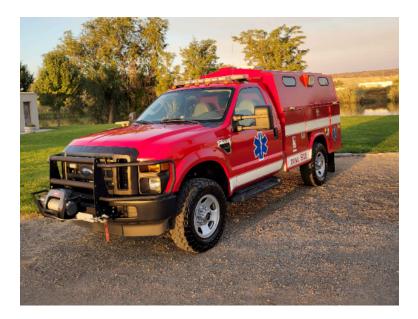

## 2008 Knapheide Ford 4x4 Commercial Rescue

 2008 Knapheide Ford 4x4 Commercial Rescue
 • F-350 4x4 Ford Chassis
 • Seating for 3;

 5.4L Gas Engine
 • Automatic Transmission
 • O

 Mileage: 5,928
 • Additional equipment not included with purchase unless otherwise listed.
 • Seating for 3;