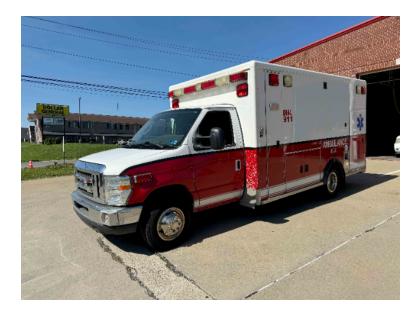

## 2012 Ford E-450 Ambulance

## Contact Us

Office : 256.776.7786 Email : sales@firetruckmall.com Website: www.firetruckmall.com

15410 US Highway 231, Union Grove, AL 35175 Stock #: 18928 Price: \$24,000

| O 2012 Ford E-450 Ambulance   | O E-450 Ford Chassis                            | O Seating for 2;                                                                                                                                                        |
|-------------------------------|-------------------------------------------------|-------------------------------------------------------------------------------------------------------------------------------------------------------------------------|
| ○ Ford 6.8L 305 HP Gas Engine | ○ Ford Automatic Transmission                   | 0                                                                                                                                                                       |
| ○ Engine Hours: 9.,897        | <ul> <li>O Mileage: 203,104</li> </ul>          | <ul> <li>Additional equipment not included with<br/>purchase unless otherwise listed. Mileage<br/>readings may not be real-time and should<br/>be confirmed.</li> </ul> |
| ⊖ Length: 23'                 | <ul> <li>Height: Truck Height: 9' 6"</li> </ul> | O GVWR: 14,500                                                                                                                                                          |