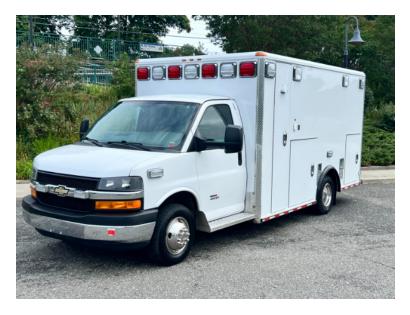

## Contact Us

Office : 256.776.7786 Email : sales@firetruckmall.com Website: www.firetruckmall.com

15410 US Highway 231, Union Grove, AL 35175 Stock #: 18927 Price: \$57,000

2012 Wheeled Coach Chevrolet Type III Ambulance

- O 2012 Wheeled Coach Chevrolet Type III Ambulance
- O Duramax Diesel Engine
- O Vanner Inverter
- O Mileage: 90,444

- O G4500 Chevrolet Chassis
- O Allison Automatic Transmission
- Air Conditioning
- Additional equipment not included with purchase unless otherwise listed.