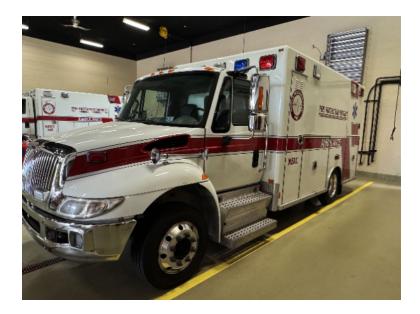

## 2015 Excellance International Ambulance

O 2015 Excellance International Ambulance O Navistar International Chassis

O Mileage: 100,764

O Additional equipment not included with purchase unless otherwise listed.