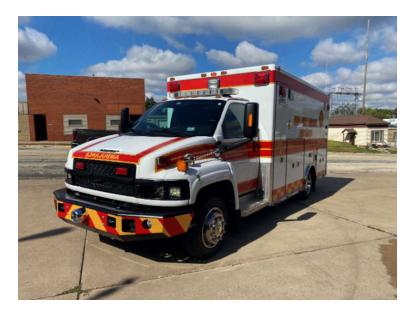

## 2008 Medtec Chevrolet Ambulance

- O 2008 Medtec Chevrolet Ambulance
- O Duramax 6.6L 335 HP Diesel Engine
- O Air Conditioning
- Additional equipment not included with purchase unless otherwise listed.
- O GVWR: 16,500

- Kodiak Chevrolet Chassis
- O Allison Automatic Transmission
- O Engine Hours: 73,212
- O Length: 25'
- O Wheelbase: 164"

## Contact Us

Office : 256.776.7786 Email : sales@firetruckmall.com Website: www.firetruckmall.com

15410 US Highway 231, Union Grove, AL 35175 Stock #: 18914 Price: \$40,000

- Seating for 2;
- O Mileage: 121,569
- O Height: Truck Height: 9' 1"