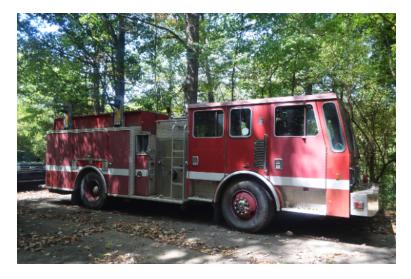

## 1996 KME Renegade Pumper

- O 1996 KME Renegade Pumper
- O MD-3060P Automatic Transmission
- Additional equipment not included with purchase unless otherwise listed. Mileage readings may not be real-time and should be confirmed.
- O Renegade KME Chassis
- O Waterous 1250 GPM Side-Mount Pump
- O GVWR: 40,540

## Contact Us

Office : 256.776.7786 Email : sales@firetruckmall.com Website: www.firetruckmall.com

15410 US Highway 231, Union Grove, AL 35175 Stock #: 18913 Price: \$45,000

- O M11 320 HP Gas Engine
- O Engine Hours: 5,936