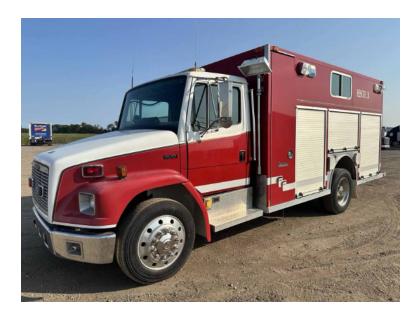

## 1995 Central States Freightliner Commercial Walk-In Rescue

- 1995 Central States Freightliner Commercial Walk-In Rescue
- O Cummins 5.9L Diesel Engine
- Automatic Tire Chains
- Additional equipment not included with purchase unless otherwise listed.
- FL70 Freightliner Chassis
- O Allison Automatic Transmission
- O Engine Hours: 2,161

- Seating for 7; 5 SCBA seats
- 0
- O Mileage: 12,894

Brindlee Mountain Fire Apparatus is one of the world's largest used fire truck sales and service companies. Based just outside of Huntsville, Alabama, the company has forty-five full-time personnel occupying over 12,000 square feet. Our mechanics, all of whom are EVT certified, perform pump tests, general repairs, preventative maintenance, and body, collision, and paint work on over 500 used fire trucks every year. Visit us online at www.firetruckmall.com