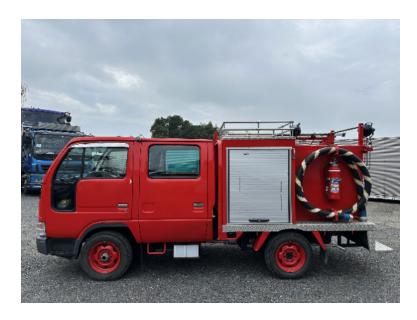

## 2002 Nissan Atlas 4x4 Brush Unit

- 2002 Nissan Atlas 4x4 Brush Unit
- O Nissan Diesel Engine
- 0
- O Length: 16' 4"

- O Atlas 4x4 Nissan Chassis
- O Nissan Manual Transmission
- O Mileage: 18,157
- O Height: Truck Height: 7' 3"

- O Seating for 6;
- O V66BMX Pump
- Additional equipment not included with purchase unless otherwise listed. Mileage readings may not be real-time and should be confirmed.

Pump and rack and rails

Pump, Hose, Summer Wheels set (4PCS), Ladder