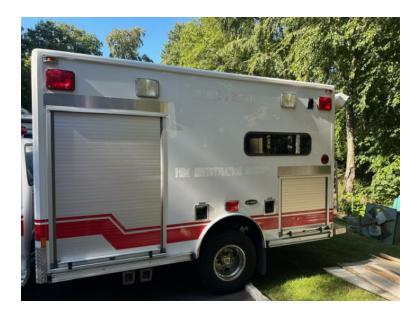

## 1997 E-One Ambulance Body

- 1997 E-One Ambulance Body
- O Electric Reels: (2)
- O Height: Truck Height: 7'

- O E-One Chassis
- Additional equipment not included with purchase unless otherwise listed. Mileage readings may not be real-time and should be confirmed.
- Electrical panel

E-One battery charger LPC series

- Yanmar 5500 Diesel Generator
- O Length: 12'

Brindlee Mountain Fire Apparatus is one of the world's largest used fire truck sales and service companies. Based just outside of Huntsville, Alabama, the company has forty-five full-time personnel occupying over 12,000 square feet. Our mechanics, all of whom are EVT certified, perform pump tests, general repairs, preventative maintenance, and body, collision, and paint work on over 500 used fire trucks every year. Visit us online at www.firetruckmall.com