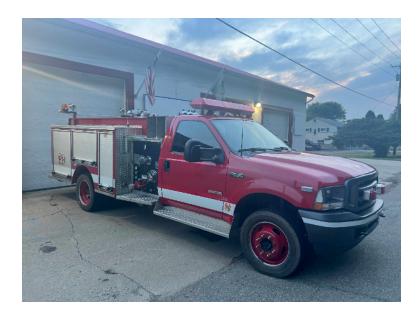

## 2003 Pierce Ford 4x4 Commercial Mini Pumper

- 2003 Pierce Ford 4x4 Commercial Mini Pumper
- O 6.0L Diesel Engine
- 300 Gallon Tank
- O Driver's Side Discharges: (1) 2.5"
- Officer's Side Suction: (1) 4.5"
- Crosslays/Speedlays: Crosslays: (2) 1.5"
- Additional equipment not included with purchase unless otherwise listed.

- F-550 4x4 Ford Chassis
- O Manual Transmission
- FoamPro 1600 Foam System
- O Driver's Side Suction: (1) 4.5"
- 0
- O Aluminum Hose Bed Cover

- O Seating for 2;
- O Hale 750 GPM Side-Mount Pump
- (1) Foam Cell
- Officer's Side Discharge: (2) 2.5"
- O Rear Discharges: (1) 1.5"
- O Mileage: 15,300