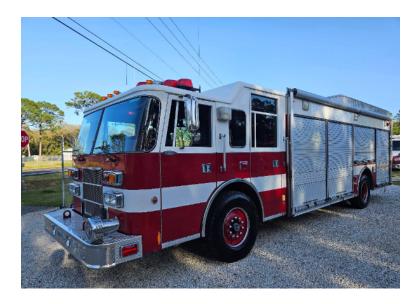

## 1999 Pierce Saber Heavy Rescue

- O 1999 Pierce Saber Heavy Rescue
- O Detroit Series 40 400 HP Diesel Engine
- O Harrison 10KW Diesel Generator
- American Eagle Cascade System
- O Engine Hours: 5,172

- O Saber Pierce Chassis
- O Allison Automatic Transmission
- O Electric Reels: (3)
- Air Conditioning
- O Mileage: 55,185

- O Seating for 6; 5 SCBA seats
- 0
- O Hydraulic Reels (2)
- O Federal Q Siren
- Additional equipment not included with purchase unless otherwise listed.

O GVWR: 44,000

Brindlee Mountain Fire Apparatus is one of the world's largest used fire truck sales and service companies. Based just outside of Huntsville, Alabama, the company has forty-five full-time personnel occupying over 12,000 square feet. Our mechanics, all of whom are EVT certified, perform pump tests, general repairs, preventative maintenance, and body, collision, and paint work on over 500 used fire trucks every year. Visit us online at www.firetruckmall.com