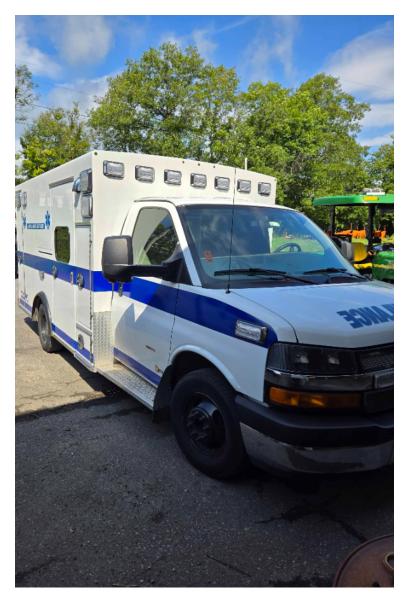

## 2013 Braun Chevrolet Ambulance

- O 2013 Braun Chevrolet Ambulance
- O Duramax 6.6L 445 HP Diesel Engine
- $\bigcirc$  Air Conditioning
- O Length: 21' 3"
- O Wheelbase: 140"

- O Chevrolet Chassis
- O Automatic Transmission
- O Mileage: 202,026

• Height: Truck Height: 8' 2"

- O Seating for 2;
- 0
- Additional equipment not included with purchase unless otherwise listed.
- O GVWR: 12,300

Brindlee Mountain Fire Apparatus is one of the world's largest used fire truck sales and service companies. Based just outside of Huntsville, Alabama, the company has forty-five full-time personnel occupying over 12,000 square feet. Our mechanics, all of whom are EVT certified, perform pump tests, general repairs, preventative maintenance, and body, collision, and paint work on over 500 used fire trucks every year. Visit us online at www.firetruckmall.com