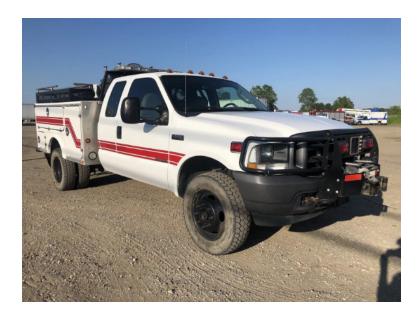

## 2003 S&S Ford 4x4 Commercial Brush Truck

 2003 S&S Ford 4x4 Commercial Brush Truck ○ F-550 4x4 Ford Chassis

O Seating for 5;

○ Ford 6.0L Diesel Engine

Automatic Transmission

O Waterous E501 120 GPM Rear-Mount

Pumr

○ 350 Gallons Gallon Polypropylene Tank

Scotty 5 Gallons Foam Cell

O GVWR: 35,000

0

O Mileage: 50,382

 Additional equipment not included with purchase unless otherwise listed.

Brindlee Mountain Fire Apparatus is one of the world's largest used fire truck sales and service companies. Based just outside of Huntsville, Alabama, the company has forty-five full-time personnel occupying over 12,000 square feet. Our mechanics, all of whom are EVT certified, perform pump tests, general repairs, preventative maintenance, and body, collision, and paint work on over 500 used fire trucks every year. Visit us online at www.firetruckmall.com