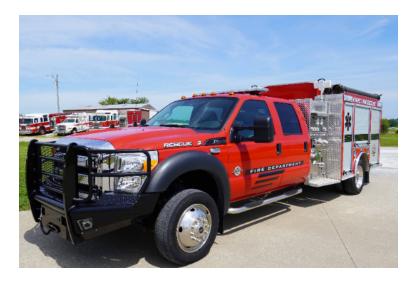

## 2015 Southeast Ford 4x4 Commercial Mini Pumper

- 2015 Southeast Ford 4x4 Commercial Mini F-550 4x4 Ford Chassis Pumper
- O PowerStroke 6.7L 440 HP Diesel Engine
- O Driver's Side Discharges: (2) 2 1/2"
- Officer's Side Suction: (1) 6"
- O Mileage: 13,765
- O Height: Truck Height: 8' 2"

- Hale 1000 GPM Side-Mount Pump
- O Driver's Side Suction: (1) 2 1/2", (1) 6"
- 0
- Additional equipment not included with purchase unless otherwise listed.
- 0

Whelen Siren

FRC Pump Boss Pressure Governor

Front Bumper Winch

(2) 10' Suction Hoses

Ladder Compliment

SCBA Bottle Holders

- 3 SCBA seats
- → 350 Gallon Polypropylene Tank
- Officer's Side Discharge: (2) 2 1/2"
- O Crosslays/Speedlays: Crosslays: (2) 1 1/2"
- O Length: 26' 6"