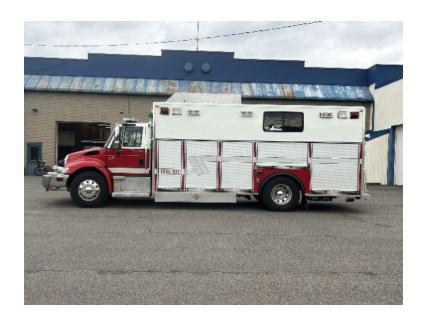

## 2001 Rescue 1 International Walk In Commercial Rescue

- 2001 Rescue 1 International Walk In Commercial Rescue
- O International Diesel Engine
- O Electric Reels
- Air Conditioning
- O Mileage: 13,701
- O Wheelbase: 216"

- 4400 International Chassis
- Automatic Transmission
- O Hydraulic Reels
- Federal Q Siren
- Additional equipment not included with purchase unless otherwise listed.
- O Seating for 2;
- $\mathbf{O}$
- Cascade System w/Fill Station
- O Ground Ladders: .
- O Length: 32' 3"