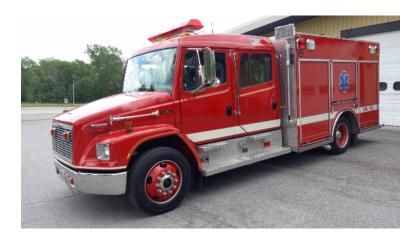

## 2002 4 Guys Freightliner Commercial Rescue

- 2002 4 Guys Freightliner Commercial Rescue
- O Caterpillar Diesel Engine
- O 25KW PTO Generator
- O Mileage: 16,000
- O Height: Truck Height: 8' 10"

- FL106 Freightliner Chassis
- Automatic Transmission
- (1) 250' Electric Reel w/Junction Box
- Additional equipment not included with purchase unless otherwise listed.
- O Wheelbase: 190"

- O Seating for 5; 4 SCBA seats
- $\mathbf{O}$
- O Engine Hours: 2,070
- O Length: 26' 6"
- 0

19' Little Giant Ladder

(2) Ziamatic wheel chocks

Brindlee Mountain Fire Apparatus is one of the world's largest used fire truck sales and service companies. Based just outside of Huntsville, Alabama, the company has forty-five full-time personnel occupying over 12,000 square feet. Our mechanics, all of whom are EVT certified, perform pump tests, general repairs, preventative maintenance, and body, collision, and paint work on over 500 used fire trucks every year. Visit us online at www.firetruckmall.com