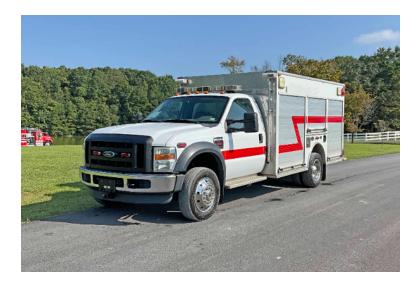

## 2009 KME Ford F-550 Light Rescue

- 2009 KME Ford F-550 Light Rescue
- O Ford 6.4L 350 HP Diesel Engine
- Onan 10kw Hydraulic Generator
- Air Conditioning
- Additional equipment not included with purchase unless otherwise listed. Mileage readings may not be real-time and should be confirmed.
- O GVWR: 17,950

F-550 Ford Chassis

Ford 5R110W Automatic Transmission

O Electric Reels: (2) 200'

O Engine Hours: 7,533

O Length: 24'

O Seating for 3;

0

O Hydraulic Reels (2)

O Mileage: 74,886

O Height: Truck Height: 8'

O Wheelbase: 165"

Brindlee Mountain Fire Apparatus is one of the world's largest used fire truck sales and service companies. Based just outside of Huntsville, Alabama, the company has forty-five full-time personnel occupying over 12,000 square feet. Our mechanics, all of whom are EVT certified, perform pump tests, general repairs, preventative maintenance, and body, collision, and paint work on over 500 used fire trucks every year. Visit us online at www.firetruckmall.com