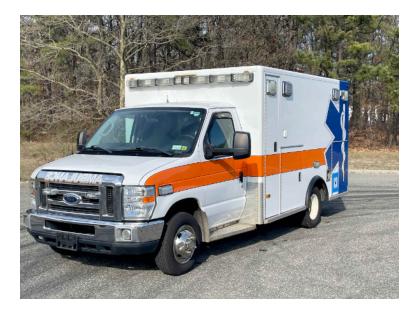

## 2013 PL Custom Ford Ambulance

#### O 2013 PL Custom Ford Ambulance

- O Ford Gas Engine
- O Mileage: 108,083
- O Height: Truck Height: 8'

# Automatic Transmission Additional equipment not included with purchase unless otherwise listed.

O GVWR: 11,500

O E450 Ford Chassis

Brindlee Mountain Fire Apparatus is one of the world's largest used fire truck sales and service companies. Based just outside of Huntsville, Alabama, the company has forty-five full-time personnel occupying over 12,000 square feet. Our mechanics, all of whom are EVT certified, perform pump tests, general repairs, preventative maintenance, and body, collision, and paint work on over 500 used fire trucks every year. Visit us online at www.firetruckmall.com