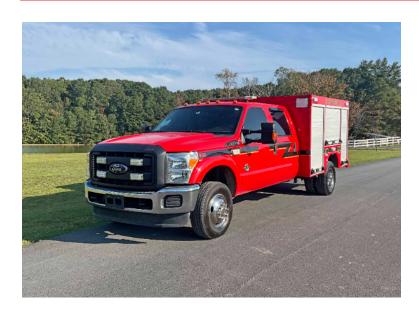

## 2016 Ford F-350 4x4 Commercial Light Rescue

○ 2016 Ford F-350 4x4 Commercial Light Rescue

O F-350 4x4 Ford Chassis

O Seating for 5; 0 SCBA seats

O PowerStroke 6.7L 500 HP Diesel Engine

○ TorqShift 6R140W Automatic

Transmission

O Engine Hours: 2,839

O Mileage: 50,620

O Heated Mirrors

 Additional equipment not included with purchase unless otherwise listed. O Length: 23' 3"

○ Height: Truck Height: 7' 4"

O GVWR: 15,690

O Wheelbase: 179"