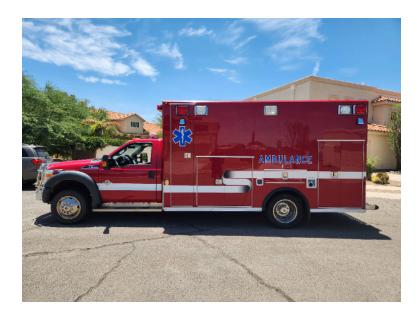

## 2011 GEV Ford 4x4 Ambulance

○ 2011 GEV Ford 4x4 Ambulance

O Global Emergency Vehicles ○ F-450 4x4 Ford Chassis

○ Ford 6.7L Diesel Engine

Air Conditioning

 Additional equipment not included with purchase unless otherwise listed. Mileage readings may not be real-time and should be confirmed.

O GVWR: 16,500

0

O Length: 25' 8"

O Wheelbase: 188"

O Seating for 2;

Automatic Transmission

O Mileage: 158,575

O Height: Truck Height: 9'