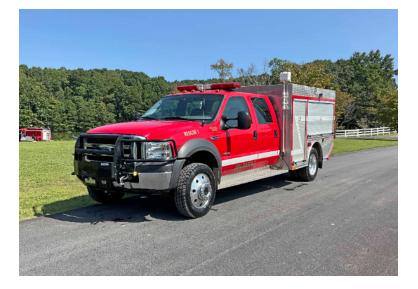

## 2005 Ford F-550 4x4 Commercial Light Rescue

| <ul> <li>2005 Ford F-550 4x4 Commercial Light<br/>Rescue</li> </ul> | ○ F-550 XL Super Duty 4x4 Ford Chassis    | O Seating for 6;                                                                                 |
|---------------------------------------------------------------------|-------------------------------------------|--------------------------------------------------------------------------------------------------|
| ○ PowerStroke 6.0L 325 HP Diesel Engine                             | O Torqshift 5R110W Automatic Transmission | О                                                                                                |
| <ul> <li>○ Engine Hours: 1,093</li> </ul>                           | <ul> <li>O Mileage: 23,944</li> </ul>     | <ul> <li>Additional equipment not included with<br/>purchase unless otherwise listed.</li> </ul> |
| O Length: 23' 10"                                                   | O Height: Truck Height: 8' 2"             | O GVWR: 17,950                                                                                   |
| O Wheelbase: 177"                                                   |                                           |                                                                                                  |