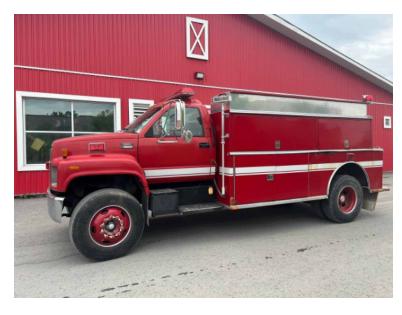

## 1999 GMC Topkick Commercial Tanker

## Contact Us

Office : 256.776.7786 Email : sales@firetruckmall.com Website: www.firetruckmall.com

15410 US Highway 231, Union Grove, AL 35175 Stock #: 18646 Price: \$28,500

| •                                                                                       |                                                  |                                                                                                                                                                         |
|-----------------------------------------------------------------------------------------|--------------------------------------------------|-------------------------------------------------------------------------------------------------------------------------------------------------------------------------|
| O 1999 GMC Topkick Commercial Tanker                                                    | O Topkick GMC Chassis                            | O Seating for 2;                                                                                                                                                        |
| O Caterpillar 7.6L Diesel Engine                                                        | O Allison Automatic Transmission                 | O CET 370 GPM Pump                                                                                                                                                      |
| O 2000 Gallon Tank                                                                      | O<br>Briggs and Stratton 18hp Pump               | 0                                                                                                                                                                       |
|                                                                                         | Hale Primer                                      |                                                                                                                                                                         |
|                                                                                         | Pump Throttle control                            |                                                                                                                                                                         |
| <ul> <li>Rear Discharges: 10" Newton dump at rear<br/>c.w. 180 degree swivel</li> </ul> | O Mileage: 12,800                                | <ul> <li>Additional equipment not included with<br/>purchase unless otherwise listed. Mileage<br/>readings may not be real-time and should<br/>be confirmed.</li> </ul> |
| O Length: 24' (including rear chute)                                                    | ○ Height: Truck Height: 9' 3" (to top of lights) | O<br>Electric start                                                                                                                                                     |
|                                                                                         |                                                  | Electric fold down Porta Tank rack                                                                                                                                      |
|                                                                                         |                                                  |                                                                                                                                                                         |