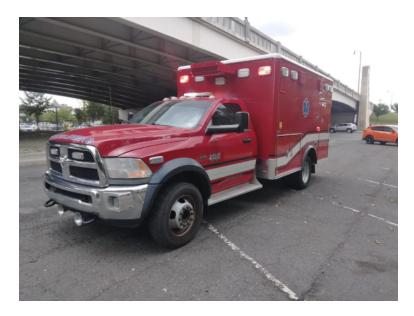

## 2014 Horton Dodge 4x4 Ambulance

- O 2014 Horton Dodge 4x4 Ambulance
- O Automatic Transmission
- Additional equipment not included with purchase unless otherwise listed.

• Air Conditioning

O Gas EngineO Mileage: 151,318