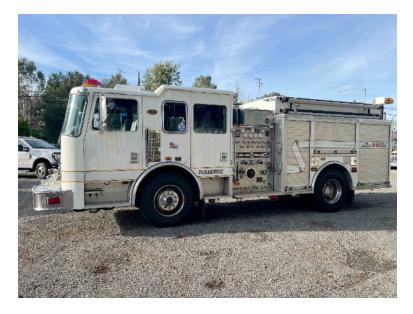

## 2002 KME Excel Pumper

- O 2002 KME Excel Pumper
- O Allison 4060RR Automatic Transmission
- O 25 Gallon Foam Cell
- O Mileage: 108,530

- O Excel KME Chassis
- Hale 1500 GPM Side-Mount 2-Stage
  Pump
- O Hart-a-Gen Hydraulic 8KW Generator
- Additional equipment not included with purchase unless otherwise listed. Mileage readings may not be real-time and should be confirmed.
- O Detroit Series 60 400 HP Diesel Engine
- O 600 Gallon Tank
- O Engine Hours: 8,770
- O David Clark Headset System