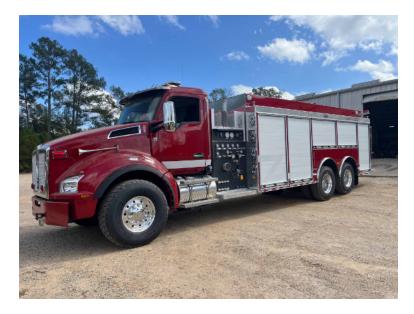

## 2024 Deep South Kenworth Commercial Tanker

- O 2024 Deep South Kenworth Commercial Tanker
- O T800 Kenworth Chassis

O Hale 1500 GPM Side-Mount Pump

• Additional equipment not included with

purchase unless otherwise listed.

- O Cummins 565 HP Diesel Engine
- O Crosslays/Speedlays: Crosslays: (3)
- O Wheelbase: 254.67"

Brindlee Mountain Fire Apparatus is one of the world's largest used fire truck sales and service companies. Based just outside of Huntsville, Alabama, the company has forty-five full-time personnel occupying over 12,000 square feet. Our mechanics, all of whom are EVT certified, perform pump tests, general repairs, preventative maintenance, and body, collision, and paint work on over 500 used fire trucks every year. Visit us online at www.firetruckmall.com

- \*\* NEW BUILD \*\*
- O 3000 Gallon Polypropylene Tank
- O Length: 36' 4"