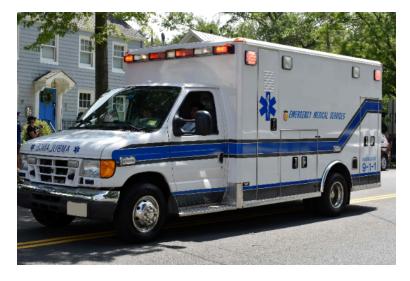

## 2006 Wheeled Coach Ford E-450 Ambulance

| $\bigcirc$ 2006 Wheeled Coach Ford E-450 |
|------------------------------------------|
| Ambulance                                |

O Additional equipment not included with

purchase unless otherwise listed.

O Ford Chassis

- O Air Conditioning
- O Height: Truck Height: 9'

O Seating for 7;
O Mileage: 46,000
O GVWR: 14,500

0

Brindlee Mountain Fire Apparatus is one of the world's largest used fire truck sales and service companies. Based just outside of Huntsville, Alabama, the company has forty-five full-time personnel occupying over 12,000 square feet. Our mechanics, all of whom are EVT certified, perform pump tests, general repairs, preventative maintenance, and body, collision, and paint work on over 500 used fire trucks every year. Visit us online at www.firetruckmall.com