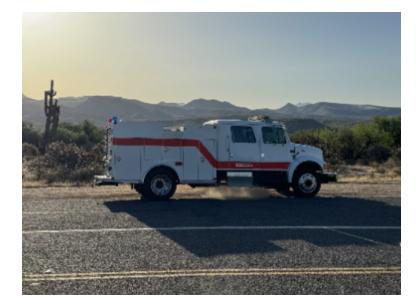

## 1997 International Commercial Rescue

- O 1997 International Commercial Rescue
- O International DT466 230 HP Diesel Engine O Automatic Transmission
- O 500 Gallon Aluminum Tank
- Air Conditioning
- Additional equipment not included with purchase unless otherwise listed.
- O 4700 International Chassis
- O Officer's Side Discharge: 2 1/2"
- O Engine Hours: 3,969
- O GVWR: 25,200

O Seating for 4; 3 SCBA seats O Waterous CPK-2 300 GPM Pump Ο O Mileage: 49,084 O Wheelbase: 182"

Brindlee Mountain Fire Apparatus is one of the world's largest used fire truck sales and service companies. Based just outside of Huntsville, Alabama, the company has forty-five full-time personnel occupying over 12,000 square feet. Our mechanics, all of whom are EVT certified, perform pump tests, general repairs, preventative maintenance, and body, collision, and paint work on over 500 used fire trucks every year. Visit us online at www.firetruckmall.com