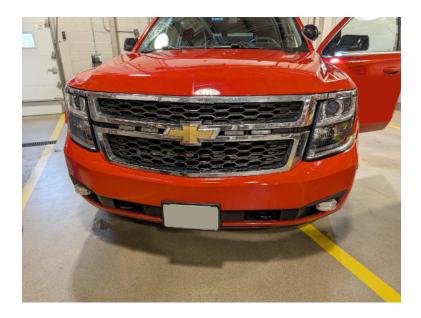

## 2015 Chevrolet Tahoe Command Unit

- 2015 Chevrolet Tahoe Command Unit
- Tahoe Chevrolet Chassis
- O Mileage: 70,000

 Additional equipment not included with purchase unless otherwise listed.

Brindlee Mountain Fire Apparatus is one of the world's largest used fire truck sales and service companies. Based just outside of Huntsville, Alabama, the company has forty-five full-time personnel occupying over 12,000 square feet. Our mechanics, all of whom are EVT certified, perform pump tests, general repairs, preventative maintenance, and body, collision, and paint work on over 500 used fire trucks every year. Visit us online at www.firetruckmall.com