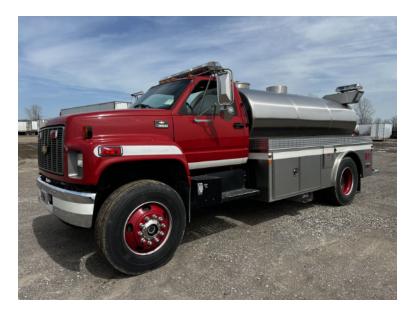

## 1999 Semo Chevrolet Elliptical Commercial Tanker

- 1999 Semo Chevrolet Elliptical Commercial Tanker
- O Spicer 7 Speed Manual Transmission
- O Engine Hours: 859

O GVWR: 35,000

- O C8500 Chevrolet Chassis
- O 1800 Gallon Tank
- O Mileage: 14,324

- O Caterpillar 7.2L 250 HP Diesel Engine
- O Automatic Tire Chains
- Additional equipment not included with purchase unless otherwise listed.

Brindlee Mountain Fire Apparatus is one of the world's largest used fire truck sales and service companies. Based just outside of Huntsville, Alabama, the company has forty-five full-time personnel occupying over 12,000 square feet. Our mechanics, all of whom are EVT certified, perform pump tests, general repairs, preventative maintenance, and body, collision, and paint work on over 500 used fire trucks every year. Visit us online at www.firetruckmall.com