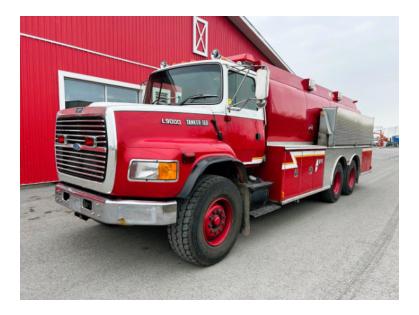

## 1996 Almonte Ford Tandem-Axle Super Pumper Tanker

| <ul> <li>1996 Almonte Ford Tandem-Axle Super<br/>Pumper Tanker</li> </ul> | O Ford Chassis                                                                                   | O<br>Marine Grade Aluminum         |
|---------------------------------------------------------------------------|--------------------------------------------------------------------------------------------------|------------------------------------|
|                                                                           |                                                                                                  | Full refurbish in 2012             |
| <ul> <li>Detroit Diesel Engine</li> </ul>                                 | O Automatic Transmission                                                                         | ○ Hale 1000 GPM Pump               |
| ⊖ 4250 Gallon Tank                                                        | O Electric dump valve with swivel                                                                | O Engine Hours: 2,959              |
| O Mileage: 52,700                                                         | <ul> <li>Additional equipment not included with<br/>purchase unless otherwise listed.</li> </ul> | O<br>Zico Electric Porta Tank rack |