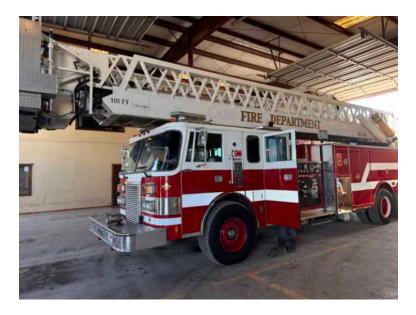

## 1988 Pierce 105' Aerial

- O 1988 Pierce 105' Aerial
- O Waterous 1500 GPM Side-Mount Pump
- O Engine Hours: 2,724

- O Pierce ChassisO 300 Gallon Tank
- O Mileage: 67,638

## Contact Us

Office : 256.776.7786 Email : sales@firetruckmall.com Website: www.firetruckmall.com

15410 US Highway 231, Union Grove, AL 35175 Stock #: 18277 Price: Call For Custom Quote

- O Seating for 5; 2 SCBA seats
- О
- Additional equipment not included with purchase unless otherwise listed. Mileage readings may not be real-time and should be confirmed.