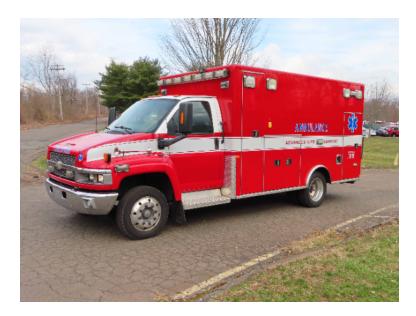

## 2008 PL Custom Chevrolet Ambulance

- O 2008 PL Custom Chevrolet Ambulance
- O Allison Automatic Transmission
- Additional equipment not included with purchase unless otherwise listed.
- O GVWR: 16,500

- O Chevrolet Chassis
- O Engine Hours: 1,176
- O Length: 23' 10"
- O Wheelbase: 166"

## Contact Us

Office : 256.776.7786 Email : sales@firetruckmall.com Website: www.firetruckmall.com

15410 US Highway 231, Union Grove, AL 35175 Stock #: 18196 Price: \$49,900

- O Duramax 6.6L Diesel Engine
- O Mileage: 92,533
- O Height: Truck Height: 9' 4"

O Air Ride Suspension

Two (2) Motorola PM1500 DMD1550CS Radios

Vanner Inverter

Stryker Power load

Stryker Power Cot

Brindlee Mountain Fire Apparatus is one of the world's largest used fire truck sales and service companies. Based just outside of Huntsville, Alabama, the company has forty-five full-time personnel occupying over 12,000 square feet. Our mechanics, all of whom are EVT certified, perform pump tests, general repairs, preventative maintenance, and body, collision, and paint work on over 500 used fire trucks every year. Visit us online at www.firetruckmall.com