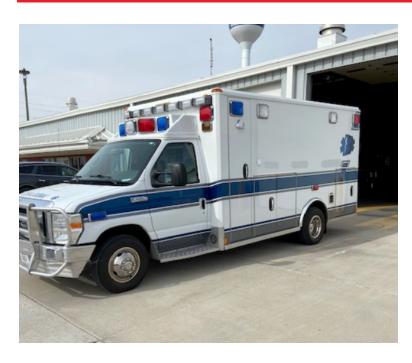

## 2008 Ford E-450 Ambulance

- 2008 Ford E-450 Ambulance
- Automatic Transmission
- Additional equipment not included with purchase unless otherwise listed.
- O GVWR: 14,500

- E-450 Super Duty Ford Chassis
- Air Conditioning
- O Length: 23' 2"
- O Wheelbase: 158"

- O 6.0L Diesel Engine
- O Mileage: 41,200
- O Height: Truck Height: 8' 10"

 $\bigcirc$ 

Ferno Power Cot INCLUDED

Brindlee Mountain Fire Apparatus is one of the world's largest used fire truck sales and service companies. Based just outside of Huntsville, Alabama, the company has forty-five full-time personnel occupying over 12,000 square feet. Our mechanics, all of whom are EVT certified, perform pump tests, general repairs, preventative maintenance, and body, collision, and paint work on over 500 used fire trucks every year. Visit us online at www.firetruckmall.com