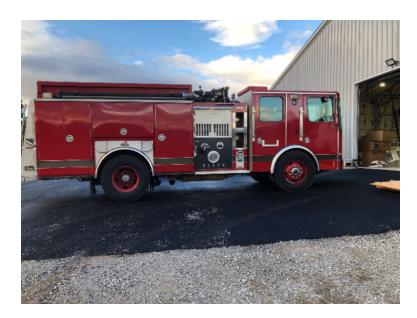

## 1999 Ferrara HME 4x4 Pumper

- 1999 Ferrara HME 4x4 Pumper
- O Cummins Diesel Engine
- 500 Gallon Tank
- O Automatic Tire Chains
- Additional equipment not included with purchase unless otherwise listed. Mileage readings may not be real-time and should be confirmed.
- O 4x4 HME Chassis
- Allison Automatic Transmission
- 0
- Federal Q Siren
- O GVWR: 21,440

- O Seating for 4;
- O Hale 1250 GPM Side-Mount Pump
- Air Conditioning
- O Mileage: 11,220

Brindlee Mountain Fire Apparatus is one of the world's largest used fire truck sales and service companies. Based just outside of Huntsville, Alabama, the company has forty-five full-time personnel occupying over 12,000 square feet. Our mechanics, all of whom are EVT certified, perform pump tests, general repairs, preventative maintenance, and body, collision, and paint work on over 500 used fire trucks every year. Visit us online at www.firetruckmall.com