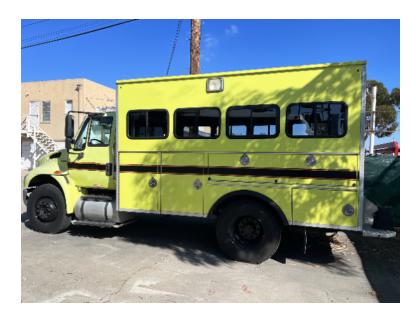

## 2012 KME International Commercial Crew Carrier

 ○ 2012 KME International Commercial Crew
○ 4400 International Chassis Carrier

O International DT466 Diesel Engine

O Allison 3000EVS Automatic Transmission

Air Conditioning

O Mileage: 135,697

- O Seating for 2;
- Additional equipment not included with purchase unless otherwise listed. Mileage readings may not be real-time and should be confirmed.

O The crew seats and racks have been removed from the back