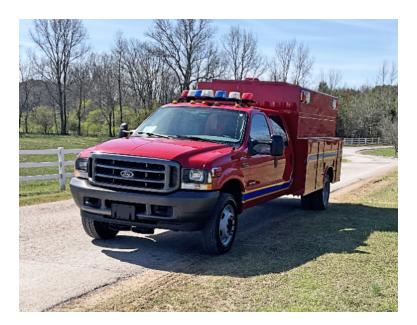

## 2004 Knapheide Ford 4x4 Commercial Rescue

O 2004 Knapheide Ford 4x4 Commercial O F-550 4x4 Ford Chassis • Seating for 5; Rescue O Ford 6.0L 325 HP Diesel Engine O Ford A4512 Automatic Transmission Ο O Air Conditioning O Engine Hours: 711 O Mileage: 23,464 • Additional equipment not included with O Length: 22' 1" O Height: Truck Height: 8' purchase unless otherwise listed. Mileage readings may not be real-time and should be confirmed. O GVWR: 17,500 O Wheelbase: 198"  $\bigcirc$ Class V trailer hitch SCBA brackets