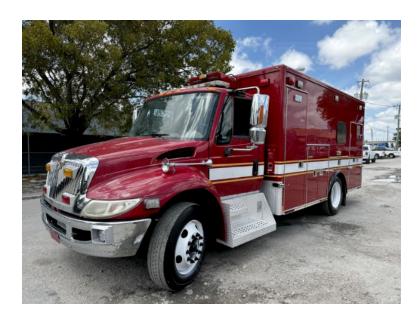

## 2011 Medtec International Commercial Ambulance

 2011 Medtec International Commercial Ambulance

Automatic Transmission

 Additional equipment not included with purchase unless otherwise listed. Mileage readings may not be real-time and should be confirmed. → 4300 International Chassis

O Engine Hours: 14,954

O GVWR: 22,000

○ 7.6L Diesel Engine

O Mileage: 132,658

Brindlee Mountain Fire Apparatus is one of the world's largest used fire truck sales and service companies. Based just outside of Huntsville, Alabama, the company has forty-five full-time personnel occupying over 12,000 square feet. Our mechanics, all of whom are EVT certified, perform pump tests, general repairs, preventative maintenance, and body, collision, and paint work on over 500 used fire trucks every year. Visit us online at www.firetruckmall.com