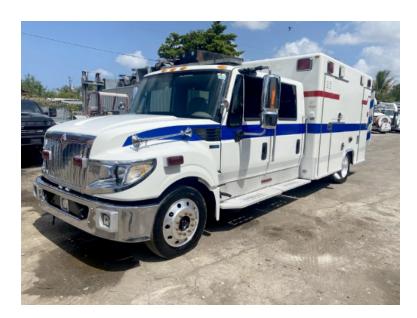

## 2015 Excellance International Commercial Ambulance

- O 2015 Excellance International Commercial O TerraStar Crew Cab International Chassis O 6.4L Diesel Engine Ambulance
- O Automatic Transmission O Engine Hours: 18,007 O Mileage: 262,325
- Additional equipment not included with purchase unless otherwise listed. Mileage readings may not be real-time and should be confirmed.