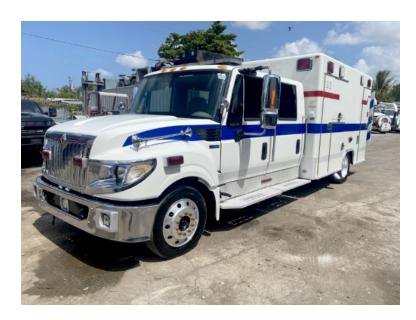

## 2015 Excellance International Commercial Ambulance

- O 2015 Excellance International Commercial O TerraStar Crew Cab International Chassis O 6.4L Diesel Engine Ambulance
- O Automatic Transmission O Engine Hours: 18,007 O Mileage: 262,325
- Additional equipment not included with purchase unless otherwise listed. Mileage readings may not be real-time and should be confirmed.