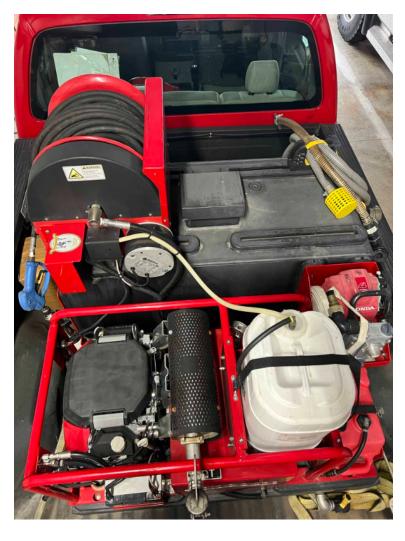

## 2016 EJ Metals Skid Unit

- O 2016 EJ Metals Skid Unit
- O 125 Gallon Tank

- O EJ Metals Chassis
- Cat Pumps (ultra high pressure pump and hardware)

28.9 Hours

8GPM@ 2800PSI

Honda WX10 Auxililary Pump for drafting

- O Honda GX630 Pump
- Pump Valve

Foam Valve

Pump Primer Valve

1 3/4" Direct tank fill

 Booster Reel: 150'
Additional equipment not included with purchase unless otherwise listed. Mileage readings may not be real-time and should

be confirmed.

O Length: 4' 4"

O Height: Truck Height: 4' 2"

feet. Our mechanics, all of whom are EVT certified, perform pump tests, general repairs, preventative maintenance, and body, collision, and paint work on over 500 used fire trucks every year. Visit us online at www.firetruckmall.com