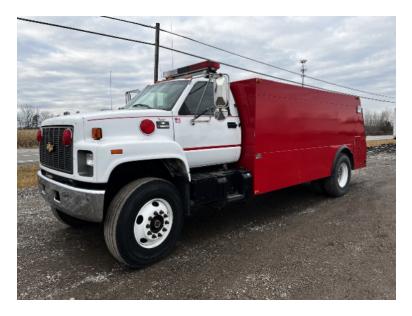

## 1999 Chevrolet C8500 Commercial Tanker

- $_{O}$  1999 Chevrolet C8500 Commercial Tanker  $_{O}$  C8500 Chevrolet Chassis
- O Manual Transmission
- Additional equipment not included with purchase unless otherwise listed.
- O 2500 Gallon Tank
- O GVWR: 40,600

## Contact Us

Office : 256.776.7786 Email : sales@firetruckmall.com Website: www.firetruckmall.com

15410 US Highway 231, Union Grove, AL 35175 Stock #: 17907 Price: \$12,500

- O Caterpillar 7.2L Diesel Engine
- O Mileage: 18,000