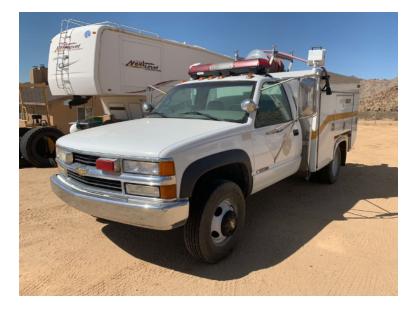

## 1996 Chevrolet 4x4 Commercial Brush Truck

 1996 Chevrolet 4x4 Commercial Brush Truck
Chevrolet 7.4L Vortec V8 Gas Engine
300 GPM Pump
350 Gallon Tank
Mileage: 19,000
Additional equipment not included with purchase unless otherwise listed. Mileage readings may not be real-time and should be confirmed.