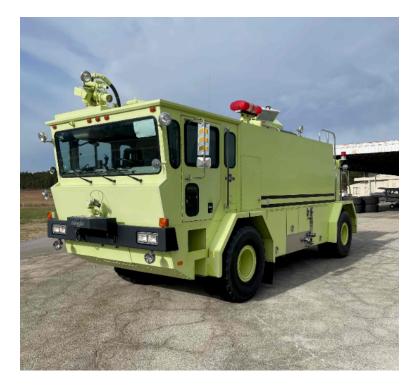

## 1993 Oshkosh T-1000 ARFF

- O 1993 Oshkosh T-1000 ARFF
- O Detroit Diesel Engine
- О
- Additional equipment not included with purchase unless otherwise listed. Mileage readings may not be real-time and should be confirmed.
- O Oshkosh Chassis
- O 1500 Gallon Tank
- O Engine Hours: 1,840

Seating for 3;
(2) Foam Cell
Mileage: 7,300

Brindlee Mountain Fire Apparatus is one of the world's largest used fire truck sales and service companies. Based just outside of Huntsville, Alabama, the company has forty-five full-time personnel occupying over 12,000 square feet. Our mechanics, all of whom are EVT certified, perform pump tests, general repairs, preventative maintenance, and body, collision, and paint work on over 500 used fire trucks every year. Visit us online at www.firetruckmall.com