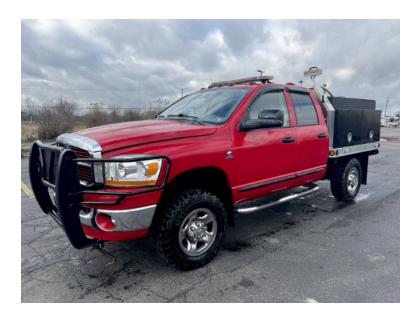

## 2006 Dodge Ram Commercial 4x4 Wildland Unit

- 2006 Dodge Ram Commercial 4x4 Wildland Unit
- O Cummins 5.9L Diesel Engine
- → 150 Gallon Polypropylene Tank
- O Booster Reels: (1)

- O Ram 2500 Big Horn 4x4 Dodge Chassis
- Automatic Transmission
- 5 Gallon Foam Cell
- O Mileage: 110,000

- O Seating for 5;
- O CET Pump
- 0
- Additional equipment not included with purchase unless otherwise listed.

Brindlee Mountain Fire Apparatus is one of the world's largest used fire truck sales and service companies. Based just outside of Huntsville, Alabama, the company has forty-five full-time personnel occupying over 12,000 square feet. Our mechanics, all of whom are EVT certified, perform pump tests, general repairs, preventative maintenance, and body, collision, and paint work on over 500 used fire trucks every year. Visit us online at www.firetruckmall.com