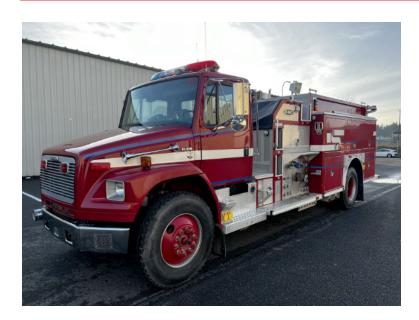

## 2002 E-One Freightliner Commercial Pumper

- 2002 E-One Freightliner Commercial Pumper
- O Hale 1500 GPM Top-Mount Pump
- O Automatic Tire Chains
- Additional equipment not included with purchase unless otherwise listed. Mileage readings may not be real-time and should be confirmed.
- FL106 Freightliner Chassis
- 1000 Gallon Tank
- O Engine Hours: 1,980

- O Detroit Series 50 Diesel Engine
- 40 Gallon Foam Cell
- O Mileage: 34,800

Brindlee Mountain Fire Apparatus is one of the world's largest used fire truck sales and service companies. Based just outside of Huntsville, Alabama, the company has forty-five full-time personnel occupying over 12,000 square feet. Our mechanics, all of whom are EVT certified, perform pump tests, general repairs, preventative maintenance, and body, collision, and paint work on over 500 used fire trucks every year. Visit us online at www.firetruckmall.com